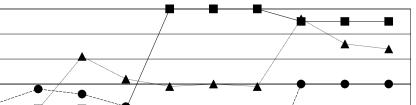

## GOALS AND ACTUAL NEW CLUBS CUMULATIVE

GOALS AND ACTUAL MEMBERS CUMULATIVE

-■- CURRENT YEAR GOALS FOR NEW MEMBERS

- CURRENT YEAR ACTUAL MEMBERS

- ▲ - LAST YEAR ACTUAL MEMBERS

FEB

MAR

| DROPPED CLUBS: 0 |    |
|------------------|----|
| DROPPED MEMBERS  |    |
| DECEASED         | 12 |
| CLUB CANCELLED   | 0  |
| OTHER            | 70 |

AUG

SEPT

OCT

82

NOV

| 22 CLUBS OF 71 ADDED 1 OR MORE | GENDER DISTRIBUTION |                                |  |  |
|--------------------------------|---------------------|--------------------------------|--|--|
| NEW MEMBERS                    | MALE<br>FEMALE      | 1,617 (85.28%)<br>279 (14.72%) |  |  |

MAY

APR

JUNE

CLICK HERE FOR HEALTH
ASSESSMENT DATA

JAN

DEC

FAMILY UNIT MEMBERS 0
HEAD OF HOUSEHOLD 0
NON-HEAD OF HOUSEHOLD 0

TOTAL

302010

0

-10

-20 -30 -40 -50

JULY